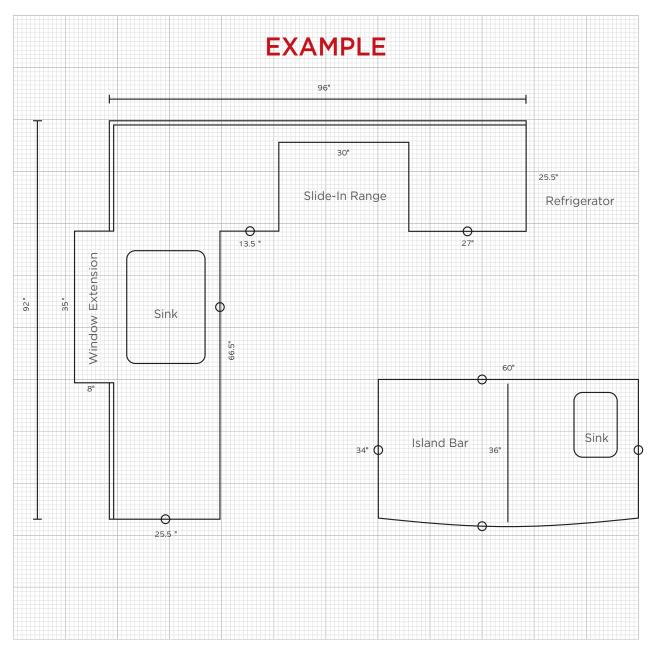

## **11. SKETCH THE LAYOUT OF YOUR COUNTERTOPS**

- Show backsplash location. (Double line denotes backsplash)
- Show which edges need to have decorative profile. (mark edges with circle)
- Show approximate location of appliances & sinks.
- Include perimeter dimensions.
- Give overall dimensions of countertops on islands and peninsulas.
- If you have a cabinet plan, please include.

## 11. SKETCH THE LAYOUT OF YOUR COUNTERTOPS

- Show backsplash location. (Double line denotes backsplash)
- Show which edges need to have decorative profile. (mark edges with circle)
- Show approximate location of appliances & sinks.
- Include perimeter dimensions.
- Give overall dimensions of countertops on islands and peninsulas.
- If you have a cabinet plan, please include.